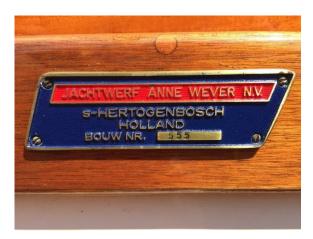

• The boat must be equipped with an original shipyard plate with a construction number ranging from 0 to 1400.

- Customers who finished their own Trintella hull (provided by Jachtwerf Anne Wever) based
  on the shipyard's original drawings and could demonstrate the finishing quality was just as
  high, were provided with a shipyard plate by Anne Wever.
- In the absence of an original shipyard plate, originality can be checked by presenting the shipyard documents (invoice, drawings, or other documents) and comparing it with the original construction numbers list.
- The boat should be outfitted by Jachtwerf Anne Wever in 's Hertogenbosch (NL).
- The boat should, of course, have the signature look from designer Van de Stadt.
- A viewing based on certain specifics in the finish and/or used materials can determine its originality. Also see detail pictures later in this TI.

#### Special category:

Shipyard plates with construction numbers were also allocated by the yard to yachts other
than Trintel and Trintellas. In addition to being manufacturer/shipyard of these brands,
Jachtwerf Anne Wever imported brands from abroad, such as the Etap from Belgium and the
Nantucket Clipper from England. If the yard has considerably modified these boats and the
customer so desired it, these were also supplied with a construction number and shipyard
plate. Even though these ships have an original shipyard plate, they will not be categorised as
Trintel or Trintella.