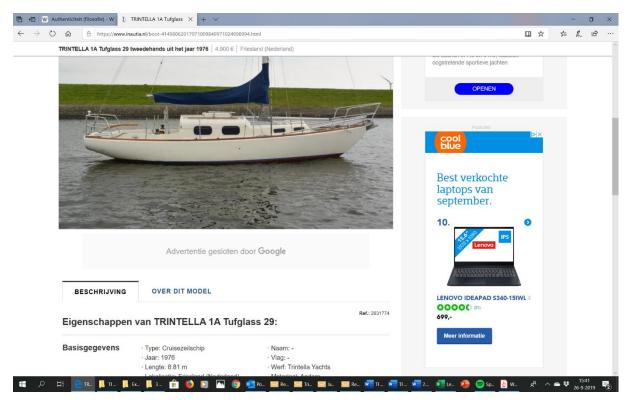

In appendix 1 you can find an example of an ad of a Tufglass 29, comparing it to a Trintella Ia to give it a certain value of quality. It also mentions that this boat was built by Trintella Yachts, a clear example of misrepresentation and incorrect use of the brand name.

# Example ad with misleading information regarding the Trintella brand

This concerns an ad selling a Tufglass 29. This boat is based on the same hull as a Trintella Ia, but finished by a finishing division of Tyler Boat in the UK. Tyler mainly focussed on producing large numbers of polyester hulls (many designs by Van de Stadt), but also had a period in which they finished boats themselves and produced them with their own name. This type was released as Tufglass 29. Basically, it was a direct competitor of Jachtwerf Anne Wever, but not as succesful.

This ad also gives faulty information on the original name of the shipyard: Trintella Yachts. This Tufglass 29 was a completely polyester type without teak deck with a much lighter engine and a different level of finishing.

Every link to Trintella can be misleading for potential buyers.